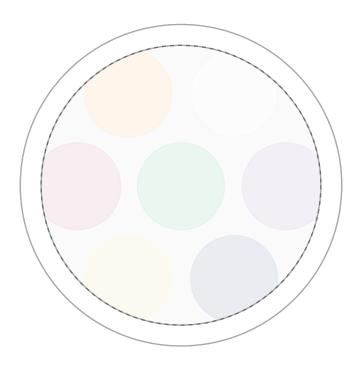

## **PANTONE REFERENCE(S)**

Full colour label

ARTWORK SCALE 100% Max print area: 74mm dia

Product Image for visualisation - colours may vary

## The dashed line is to demonstrate print area and will not appear on your printed item